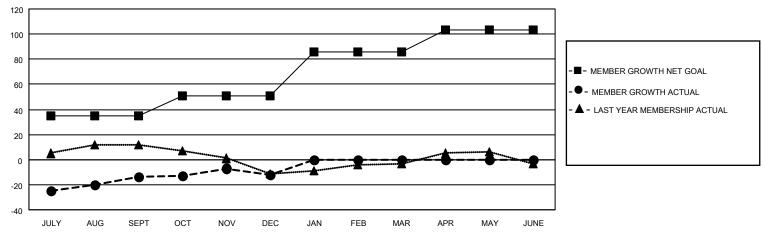

## GOALS AND ACTUAL MEMBERS CUMULATIVE

| DROPPED CLUBS: 1 |    | 23 CLUBS OF 53 ADDED 1 OR<br>MORE NEW MEMBERS | GENDER DISTRIBUTION                      |           |  |
|------------------|----|-----------------------------------------------|------------------------------------------|-----------|--|
|                  |    | MORE NEW MEMBERS                              | MALE 912 (66.57%)<br>FEMALE 457 (33.36%) |           |  |
|                  |    |                                               |                                          |           |  |
| DROPPED MEMBERS  |    |                                               | NON BINARY                               | 0 (0.00%) |  |
|                  |    |                                               | PREFER NOT TO ANSWER 1 (0.07%)           |           |  |
| DECEASED         | 14 |                                               |                                          |           |  |
| CLUB CANCELLED   | 0  | CLICK HERE FOR CUMULATIVE                     | TOTAL FAMILY UNIT MEMBERS 288            |           |  |
| OTHER            | 71 | MEMBERSHIP DATA                               |                                          |           |  |
| TOTAL            | 85 |                                               | FAMILY MEMBERS PAYING HALF DUES 148      |           |  |
|                  |    |                                               |                                          |           |  |